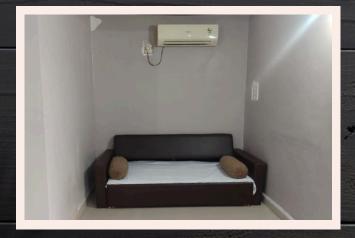

# **ROOM TARIFF CARD**

## **OPTION 1**

• Room Tariff: ₹4000 per night

Occupancy: 2 person

• Extra Bed: ₹1000 per person

₹ 4000/-

₹ 4000/-

(+ 1200 Rs. for meal

per person)

- Room Tariff: ₹4000 per night
- Occupancy: 2 person
- Extra Bed: ₹1000 per person
- Meal Plan ₹1200 per person: Breakfast, Lunch, Dinner