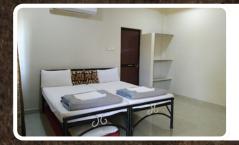

# **ROOM TARIFF CARD**

## **OPTION 1**

• Room Tariff: ₹4000 per night

Occupancy: 2 person

• Extra Bed: ₹1000 per person

₹ 4000/-

₹ 4000/-

(+ 1200 Rs. for meal

per person)

- Room Tariff: ₹4000 per night
- Occupancy: 2 person
- Extra Bed: ₹1000 per person
- Meal Plan ₹1200 per person: Breakfast, Lunch, Dinner